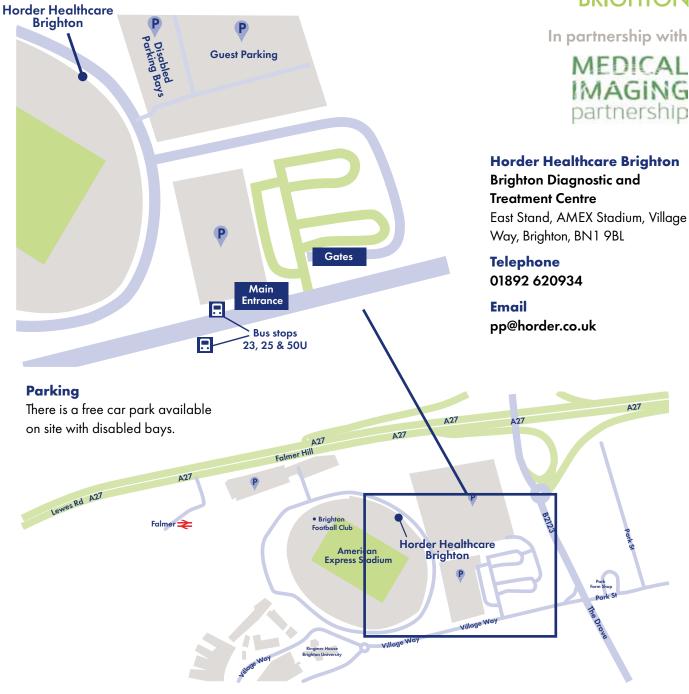

## Directions

Horder Healthcare Brighton clinic is located in the **Brighton Diagnostic and Treatment Centre**, within the AMEX Stadium (East Stand).

#### By car

The stadium lies just south off the A27. Take exit B2123, onto a roundabout then take the second exit towards Woodingdean. Turn into Village Way, off the B2123, and take the 1st right where you will find a manned barrier, The Gatehouse.

# By bus

Bus 25 or 23 can be used to reach the stadium (bus stop Brighton University). From there you will need to walk down a flight of steps and walk in an anti-clockwise direction around the stadium to the East Stand.

## By train

The most local train station is Falmer station, which is adjacent to the stadium. If travelling from London, a transfer in Lewes or Brighton is required.