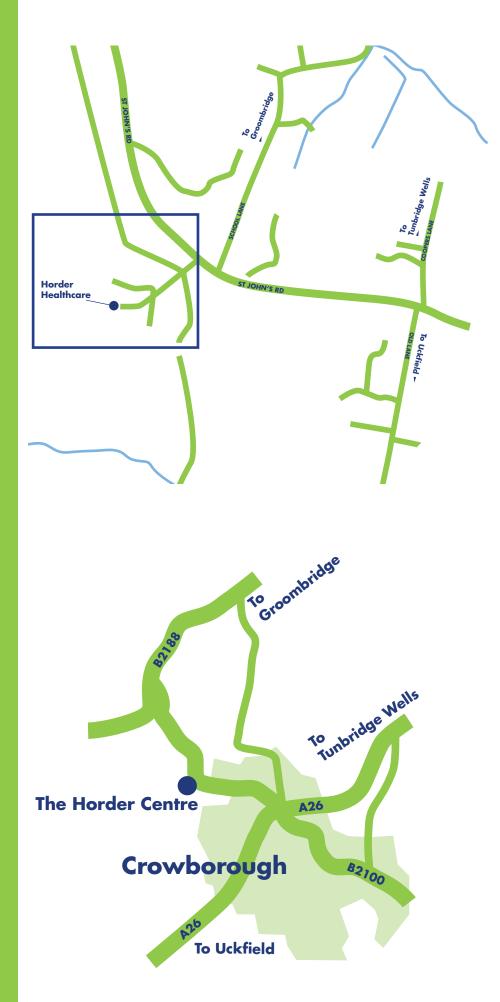

# Directions

# By car

From the traffic lights in the centre of Crowborough, take the London Road and almost immediately turn left into St. John's Road and continue approximately 1 mile. The Horder Centre entrance is on the left.